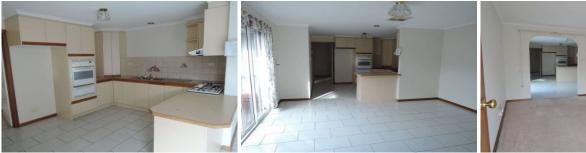

## 1/14 Hotham Crescent HOPPERS CROSSING VIC

This cute two bedroom unit ticks all the boxes!! Two spacious sized bedrooms both with fitted built in robes, central bathroom, internal laundry, separate lounge with carpet and open plan tiled kitchen and dining, ample cupboards and bench space, gas cook top, electric oven, gas wall furnace heating and evaporative cooling. Outside offers a single lock up garage with rear roller door that leads into a private courtyard as well as a low maintenance rear paved backyard. Cute grounds and gardens at the front of the home complete this lovely and private unit. (PHOTO ID REQUIRED AT OPEN FOR INSPECTION)