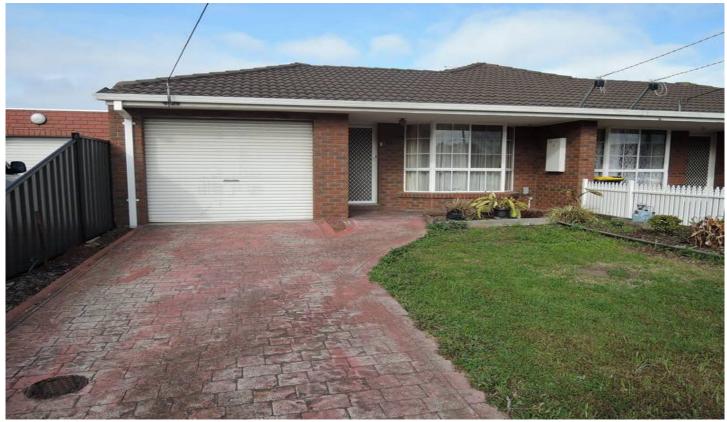

## 1/14 Hotham Crescent HOPPERS CROSSING VIC

This cute two bedroom unit ticks all the boxes!! Two spacious sized bedrooms both with fitted built in robes, central bathroom, internal laundry, separate lounge with carpet and open plan tiled kitchen and dining, ample cupboards and bench space, gas cook top, electric oven, gas wall furnace heating and evaporative cooling. Outside offers a single lock up garage with rear roller door that leads into a private courtyard as well as a low maintenance rear paved backyard. Cute grounds and gardens at the front of the home complete this lovely and private unit. (PHOTO ID REQUIRED AT OPEN FOR INSPECTION)