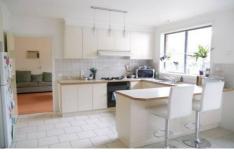

## 3/35-37 Bartlett Crescent HOPPERS CROSSING VIC

Located within walking distance to Hogans Corner Shopping Centre and only a short drive from the Werribee Plaza is this perfectly positioned unit. Comprising of two bedrooms, master with walk in robe, secondary bedroom with built in robe, central bathroom, separate formal lounge with gas wall heater, spacious kitchen with plenty of cupboard space, light filled meals area which leads out to the stunning established gardens. Extra features include floating floors to lounge, split system air conditioner, single garage and a gazebo in the backyard for you to sit back, relax and enjoy the serenity. Inspections are sure to impress even the fussiest of rentals.