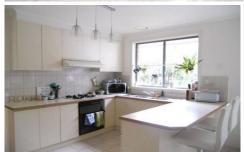

## 3/35-37 Bartlett Crescent HOPPERS CROSSING VIC

Located within walking distance to Hogans Corner Shopping Centre and only a short drive from the Werribee Plaza is this perfectly positioned unit. Comprising of two bedrooms, master with walk in robe, secondary bedroom with built in robe, central bathroom, separate formal lounge with gas wall heater, spacious kitchen with plenty of cupboard space, light filled meals area which leads out to the stunning established gardens. Extra features include floating floors to lounge, split system air conditioner, single garage and a gazebo in the backyard for you to sit back, relax and enjoy the serenity. Inspections are sure to impress even the fussiest of rentals.