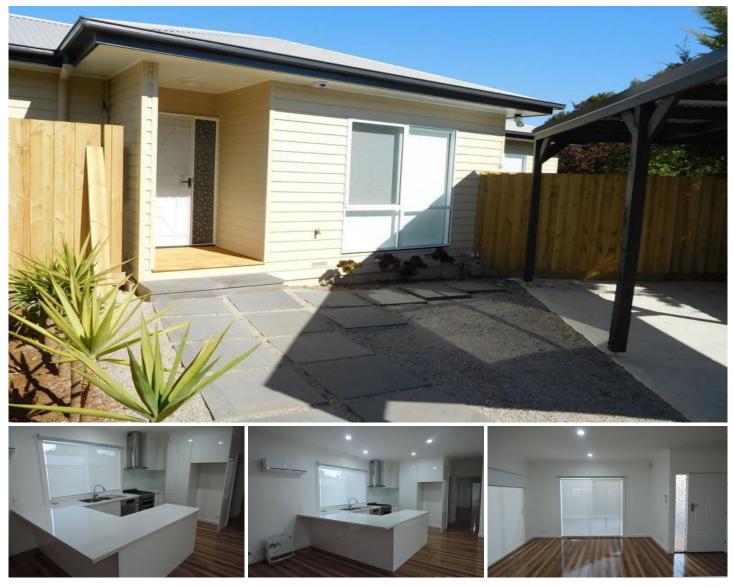

## 2/15 Golden Avenue East WERRIBEE VIC

This brand new two bedroom home is a hidden treat just waiting for someone to move in! Both bedrooms offer floor to ceiling mirrored built in robes, central bathroom with the most beautiful bath and oversized shower, internal laundry, open plan lounge, kitchen and dining, modern stainless steel cooking appliances, dishwasher, spilt system heating and cooling as well as an electric heater, ceiling fans, gorgeous polished timber floorboards thought out the home, stone bench tops and such a beautiful kitchen you wont want to leave!! Outside offers a single carport and private and enclosed grounds with a timber decking being built. Sorry no pets permitted at this home. (PHOTO ID REQUIRED AT OPEN FOR INSPECTION)