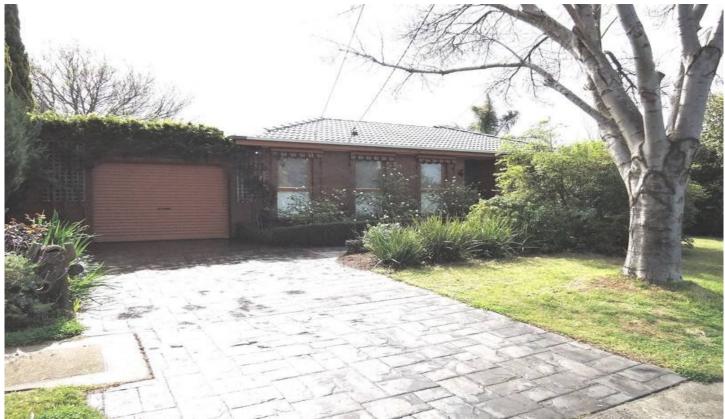

## 28 Nantilla Crescent WERRIBEE VIC

This lovely four bedroom home is situated south side of Synnot Street. Presenting walk in robe and ensuite off master bedroom, built in robes in all other three bedrooms, central bathroom, separate lounge room, large open plan kitchen, dining and living, dishwasher, central heating and a cooler unit in the living area. Outside offers gorgeous grounds and gardens, single carport with roller door and a fantastic outdoor entertaining pergola area!