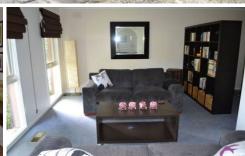

## 28 Nantilla Crescent WERRIBEE VIC

This lovely four bedroom home is situated south side of Synnot Street. Presenting walk in robe and ensuite off master bedroom, built in robes in all other three bedrooms, central bathroom, separate lounge room, large open plan kitchen, dining and living, dishwasher, central heating and a cooler unit in the living area. Outside offers gorgeous grounds and gardens, single carport with roller door and a fantastic outdoor entertaining pergola area!