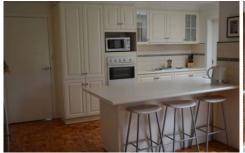

## 28 Nantilla Crescent WERRIBEE VIC

This lovely four bedroom home is situated south side of Synnot Street. Presenting walk in robe and ensuite off master bedroom, built in robes in all other three bedrooms, central bathroom, separate lounge room, large open plan kitchen, dining and living, dishwasher, central heating and a cooler unit in the living area. Outside offers gorgeous grounds and gardens, single carport with roller door and a fantastic outdoor entertaining pergola area!