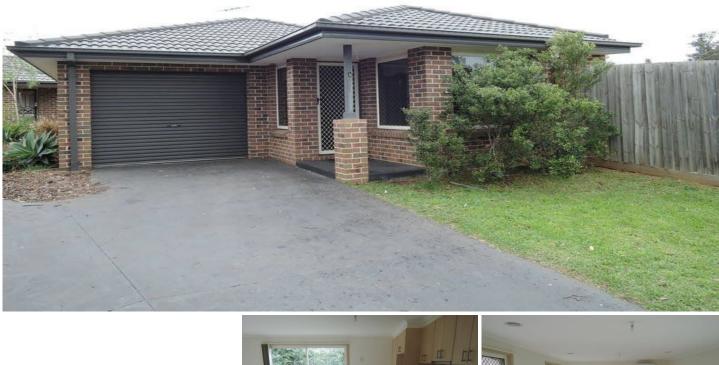

## 1/4 Tambo Court WERRIBEE VIC

This neat and tidy two bedroom unit is situated in a quite court location and offers great access to the freeway! Both bedroom provide built in robes, two way bathroom, internal laundry, large tiled open plan kitchen, dining and living, modern stainless steel cooking appliances, ducted heating, Panasonic invertor air conditioner, alarm and single lock up garage with internal access. Outside offers private and enclosed grounds and gardens.