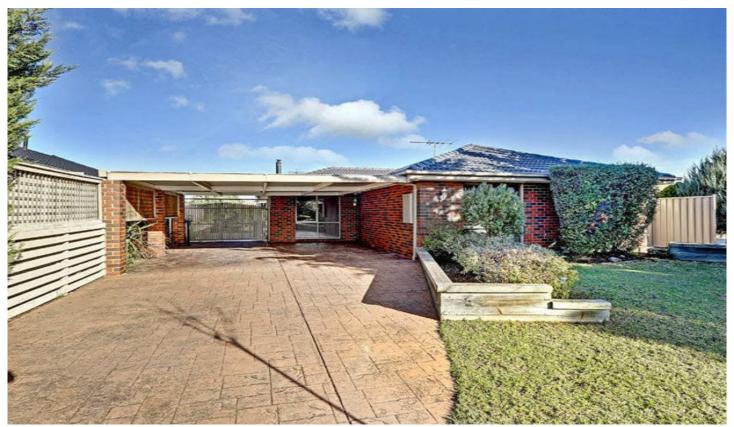

## 9 Moss Close HOPPERS CROSSING VIC

This wonderfully presented and renovated three bedroom splendour is available to lease. Comprising master bedroom with ensuite, huge feature kitchen complete with upgraded appliances adjoining meals/family room and open backyard views. A formal lounge with wood fire heater and dining are also offered while the tiles and carpets have also been upgraded. Air conditioning and ducted heating are also featured while outdoors there is car accommodation for two and rear access to a family friendly back yard with a heap of room for the kids to roam free and explore. Situated in a private court yet exceptionally handy to Werribee Plaza, public transport and the well in demand Cambridge Primary School.