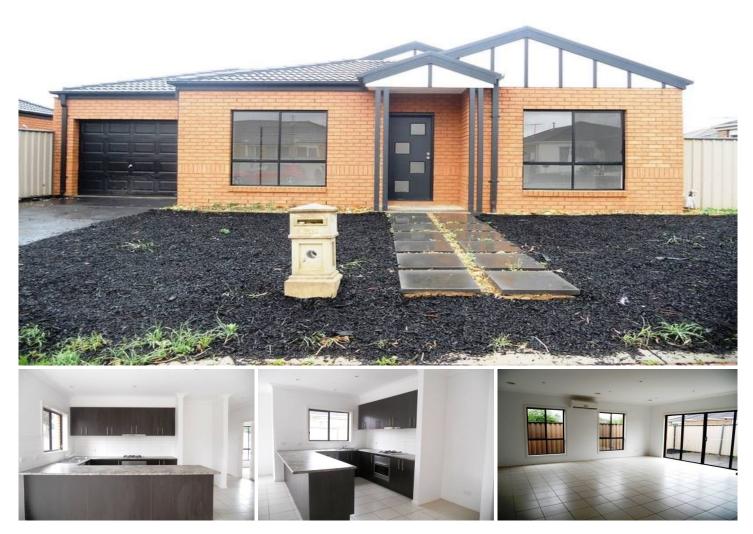

## 1/231 Thames Boulevard TARNEIT VIC

On offer is this modern three bedroom unit, within close proximity to walking trails and Werribee Plaza Shopping Centre. Comprising of three bedrooms all with built in robes, central bathroom, modern and practical kitchen with stainless steel appliances, dishwasher and spacious open plan tiled living area. Extra features include ducted heating, split system heating and cooling unit, single remote garage with internet access and low maintenance grounds and gardens.