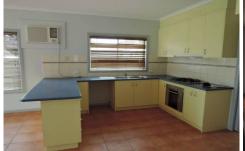

## 26 Kasem Drive WERRIBEE VIC

This very tidy three bedroom home offers two way bathroom, walk in robe off the master bedroom, built in robes in the other two bedrooms, internal laundry, separate tiled lounge, large open plan tiled kitchen, dining and living, modern cooking appliances, ample cupboard and bench space, gas wall furnace heather and cooling unit in the kitchen. Outside offers very low maintenance front grounds and gardens, carport and garden shed in the rear yard.