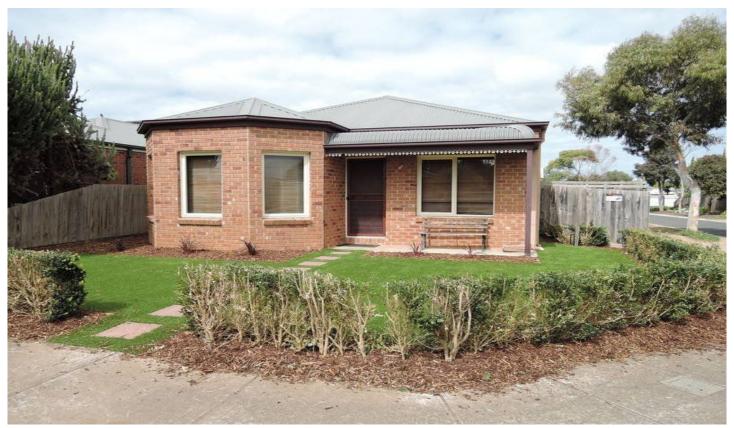

## 26 Kasem Drive WERRIBEE VIC

This very tidy three bedroom home offers two way bathroom, walk in robe off the master bedroom, built in robes in the other two bedrooms, internal laundry, separate tiled lounge, large open plan tiled kitchen, dining and living, modern cooking appliances, ample cupboard and bench space, gas wall furnace heather and cooling unit in the kitchen. Outside offers very low maintenance front grounds and gardens, carport and garden shed in the rear yard.