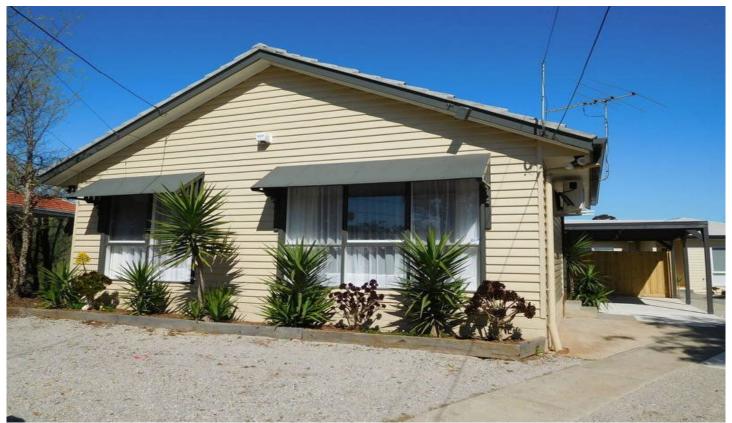

## 1/15 Golden Avenue East WERRIBEE VIC

This freshly painted property features two bedrooms and two living spaces, finished with quality fittings & polished timber floorboards throughout. The second living space features stunning glass and timber bi-fold doors and can be used as a study or as a second enclosed lounge area. Both bedrooms have floor to ceiling built in wardrobes with sliding mirror doors, inbuilt shelving & quality brand new window furnishings. The stunning central bathroom has a large freestanding designer bath, oversized separate shower & quality fittings. The large open plan kitchen and living space is filled with natural light and completed with quality stainless steel appliances including a dishwasher & 900mm freestanding oven with gas cooktop. The sensor alarm and security doors are an added bonus and the ducted heating, split system cooling and a ceiling fan in the lounge area complete this home. Outside offers a carport and enclosed grounds with garden shed and low