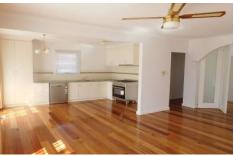

## 1/15 Golden Avenue East WERRIBEE VIC

This freshly painted property features two bedrooms and two living spaces, finished with quality fittings & polished timber floorboards throughout. The second living space features stunning glass and timber bi-fold doors and can be used as a study or as a second enclosed lounge area. Both bedrooms have floor to ceiling built in wardrobes with sliding mirror doors, inbuilt shelving & quality brand new window furnishings. The stunning central bathroom has a large freestanding designer bath, oversized separate shower & quality fittings. The large open plan kitchen and living space is filled with natural light and completed with quality stainless steel appliances including a dishwasher & 900mm freestanding oven with gas cooktop. The sensor alarm and security doors are an added bonus and the ducted heating, split system cooling and a ceiling fan in the lounge area complete this home. Outside offers a carport and enclosed grounds with garden shed and low