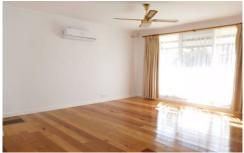

## 1/15 Golden Avenue East WERRIBEE VIC

This freshly painted property features two bedrooms and two living spaces, finished with quality fittings & polished timber floorboards throughout. The second living space features stunning glass and timber bi-fold doors and can be used as a study or as a second enclosed lounge area. Both bedrooms have floor to ceiling built in wardrobes with sliding mirror doors, inbuilt shelving & quality brand new window furnishings. The stunning central bathroom has a large freestanding designer bath, oversized separate shower & quality fittings. The large open plan kitchen and living space is filled with natural light and completed with quality stainless steel appliances including a dishwasher & 900mm freestanding oven with gas cooktop. The sensor alarm and security doors are an added bonus and the ducted heating, split system cooling and a ceiling fan in the lounge area complete this home. Outside offers a carport and enclosed grounds with garden shed and low