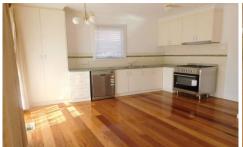

## 1/15 Golden Avenue East WERRIBEE VIC

This freshly painted property features two bedrooms and two living spaces, finished with quality fittings & polished timber floorboards throughout. The second living space features stunning glass and timber bi-fold doors and can be used as a study or as a second enclosed lounge area. Both bedrooms have floor to ceiling built in wardrobes with sliding mirror doors, inbuilt shelving & quality brand new window furnishings. The stunning central bathroom has a large freestanding designer bath, oversized separate shower & quality fittings. The large open plan kitchen and living space is filled with natural light and completed with quality stainless steel appliances including a dishwasher & 900mm freestanding oven with gas cooktop. The sensor alarm and security doors are an added bonus and the ducted heating, split system cooling and a ceiling fan in the lounge area complete this home. Outside offers a carport and enclosed grounds with garden shed and low