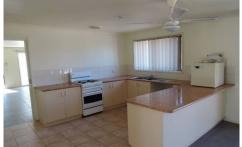

## 33 Thames Boulevard WERRIBEE VIC

This tiled four bedroom home offers separate lounge room, large open plan kitchen and dining, gas cooling appliances, enuite and walk in robe off master bedroom, fitted built in robes in the other three bedrooms, central bathroom, internal laundry, ducted heating and evaporative cooling. Outside offers a brand new enclosed double lock up garage with roller door on remote control, the opposite side of the home has double drive through gates that allow great access for those with a trailer and work vehicle. This home is situated walking distance to schools, bus stop right at the front of the home and easy access to freeway. (PHOTO ID REQUIRED AT OPEN FOR INSPECTION)