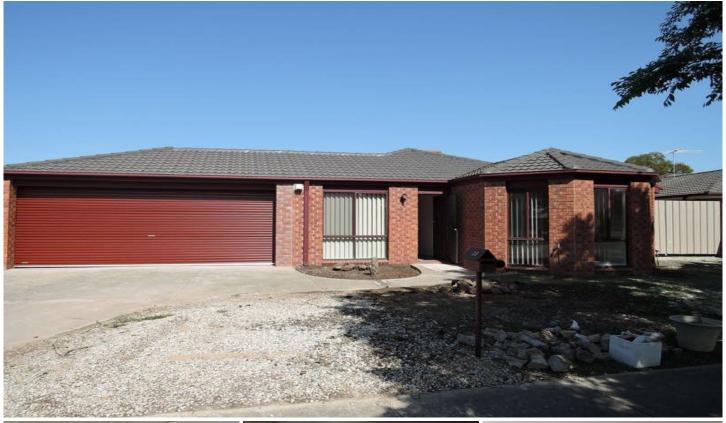

## 33 Thames Boulevard WERRIBEE VIC

This tiled four bedroom home offers separate lounge room, large open plan kitchen and dining, gas cooling appliances, enuite and walk in robe off master bedroom, fitted built in robes in the other three bedrooms, central bathroom, internal laundry, ducted heating and evaporative cooling. Outside offers a brand new enclosed double lock up garage with roller door on remote control, the opposite side of the home has double drive through gates that allow great access for those with a trailer and work vehicle. This home is situated walking distance to schools, bus stop right at the front of the home and easy access to freeway. (PHOTO ID REQUIRED AT OPEN FOR INSPECTION)