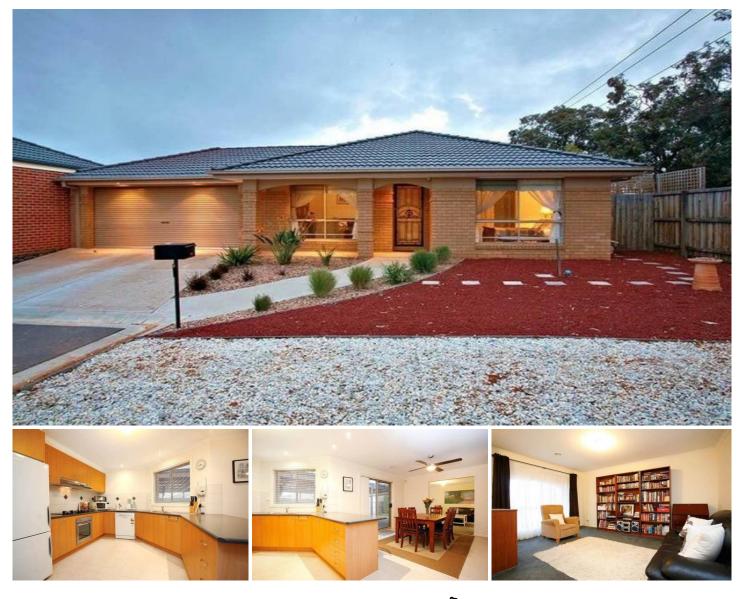

## **5 Persimmon Place WERRIBEE VIC**

This very neat and tidy home offers separate lounge room, three very spacious bedrooms, master with walk in robe and ensuite, double fitted built in robes in the other two bedrooms, central bathroom, large open plan tiled kitchen and dining with ceiling fan, modern cooking appliances, dishwasher, ample cupboards and bench space, separate family room with floating floorboards, ducted heating and a security alarm system. Outside offers a double lock up garage on remote, a magnificent outdoor covered entertaining pergola and solar panels. This home is situated minutes away from bus stop and opposite Shopping Centre.