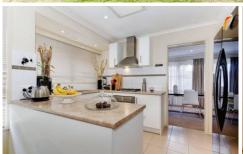

## 15 Harris Avenue HOPPERS CROSSING VIC

Situated in a prime position within walking distance to all amenities, Pacific Werribee Shopping Centre, Schools, Child Care and Public Transport are all nearby. Three spacious bedrooms, modern central bathroom, modern updated kitchen with stainless steel appliances, dishwasher, ducted heating and air conditioning, halogen lighting, single lock up garage and a single carport-pergola area with gated side access for a caravan/boat or trailer! (PHOTO ID REQUIRED AT OPEN FOR INSPECTION)