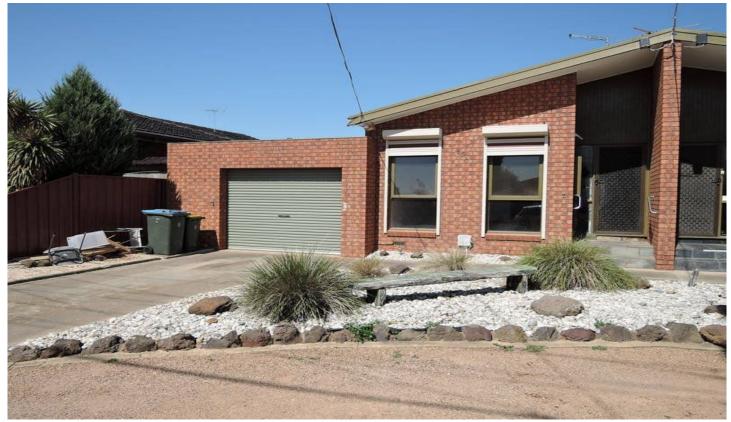

## **86A Tower Road WERRIBEE VIC**

This lovely unit has been freshly painted throughout and brand new carpet. Separate lounge room, gorgeous timber kitchen and dining, an eight seater dining set and timber hutch will be left in the home for you to use, dishwasher, gas hotplates, electric oven, ducted heating, evaporative cooling, central bathroom and three bedrooms all fitted with built in robes. Outside offers a single lock up garage on remote, garden shed and low maintenance grounds. (PHOTO ID REQUIRED AT OPEN FOR INSPECTION)