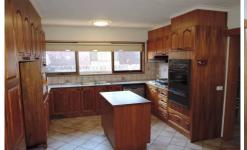

## **86A Tower Road WERRIBEE VIC**

This lovely unit has been freshly painted throughout and brand new carpet. Separate lounge room, gorgeous timber kitchen and dining, an eight seater dining set and timber hutch will be left in the home for you to use, dishwasher, gas hotplates, electric oven, ducted heating, evaporative cooling, central bathroom and three bedrooms all fitted with built in robes. Outside offers a single lock up garage on remote, garden shed and low maintenance grounds. (PHOTO ID REQUIRED AT OPEN FOR INSPECTION)