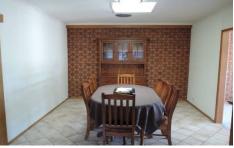

## **86A Tower Road WERRIBEE VIC**

This lovely unit has been freshly painted throughout and brand new carpet. Separate lounge room, gorgeous timber kitchen and dining, an eight seater dining set and timber hutch will be left in the home for you to use, dishwasher, gas hotplates, electric oven, ducted heating, evaporative cooling, central bathroom and three bedrooms all fitted with built in robes. Outside offers a single lock up garage on remote, garden shed and low maintenance grounds. (PHOTO ID REQUIRED AT OPEN FOR INSPECTION)