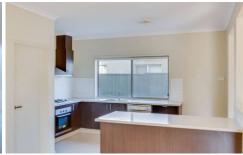

## **38 Lookout Way TARNEIT VIC**

Undeniably one of the most sought after locations in Tarneit this magnificent home is positioned with a northerly aspect and overlooks creek and wetlands. Offering four generous bedrooms (4th has been converted to a home cinema), formal lounge and dining, upstairs retreat/ rumpus and a large meals/ family area and a designer kitchen with stainless steel appliances and dishwasher. Quality extras such as ducted heating, evaporative cooling, timber floating floors and quality blinds throughout. With shops, schools and public transport all within walking distance, what a wonderful place to call home (PHOTO ID REQUIRED AT OPEN FOR INSPECTION)