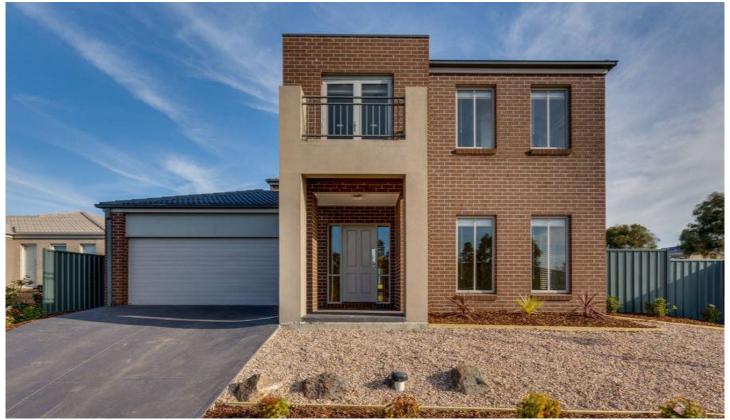

## **38 Lookout Way TARNEIT VIC**

Undeniably one of the most sought after locations in Tarneit this magnificent home is positioned with a northerly aspect and overlooks creek and wetlands. Offering four generous bedrooms (4th has been converted to a home cinema), formal lounge and dining, upstairs retreat/ rumpus and a large meals/ family area and a designer kitchen with stainless steel appliances and dishwasher. Quality extras such as ducted heating, evaporative cooling, timber floating floors and quality blinds throughout. With shops, schools and public transport all within walking distance, what a wonderful place to call home (PHOTO ID REQUIRED AT OPEN FOR INSPECTION)