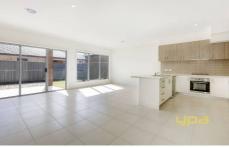

Comprising of three spacious fitted bedrooms, master with full ensuite and walk in robe, central bathroom, powder room, separate lounge room, tiled open plan family meals area leading through to an alfresco and a single lock up garage with internal access.

Appointments include; high ceilings, 6 star energy rating, solar boost gas hot water service, ducted heating, evaporative cooling, Technika stainless steel appliances, energy saving down lights and much more