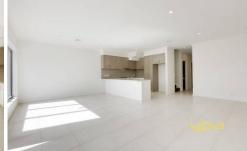

Comprising of three spacious fitted bedrooms, master with full ensuite and walk in robe, central bathroom, powder room, separate lounge room, tiled open plan family meals area leading through to an alfresco and a single lock up garage with internal access.

Appointments include; high ceilings, 6 star energy rating, solar boost gas hot water service, ducted heating, evaporative cooling, Technika stainless steel appliances, energy saving down lights and much more