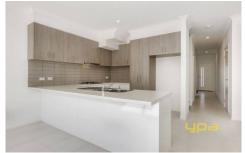

Comprising of three spacious fitted bedrooms, master with full ensuite and walk in robe, central bathroom, powder room, separate lounge room, tiled open plan family meals area leading through to an alfresco and a single lock up garage with internal access.

Appointments include; high ceilings, 6 star energy rating, solar boost gas hot water service, ducted heating, evaporative cooling, Technika stainless steel appliances, energy saving down lights and much more