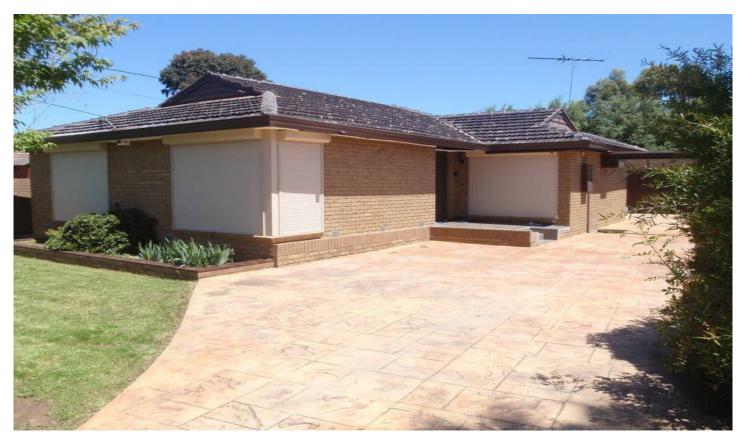

## 33 Claremont Crescent HOPPERS CROSSING VIC

Located within close proximity to the Werribee Plaza, Schools and Event Centre is this fantastic family home. Comprising three bedrooms with built in robes, large formal lounge room, generous size kitchen and meals area which also leads out to a sunroom or kids play area, central bathroom and single garage. Extra features include central heating, evaporative cooling, wall air-conditioner, single garage and for the extra conscious the home is behind gates and is very secure.