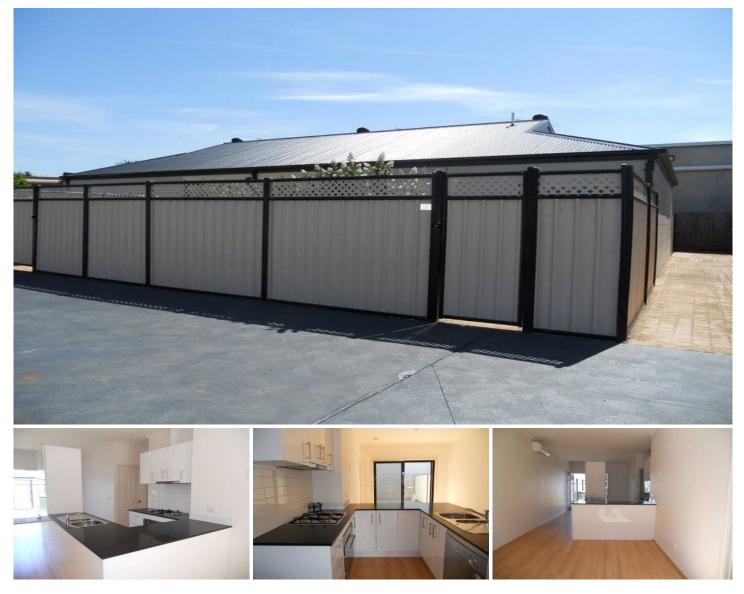

## 15/2-6 Kelly Street WERRIBEE VIC

Located in the heart of Werribee is this cosy unit. Offering two good size bedrooms with built in robes, two-way bathroom, modern kitchen with plenty of cupboard space and stainless steel appliances including dishwasher, lounge and dining zones. Extras include floorboards throughout, split system water tank, two beautiful courtyards, car space, walking distance to the main street of Werribee and for the security conscious the property has locked gates surrounding the property. (PHOTO ID REQUIRED AT OPEN FOR INSPECTION)