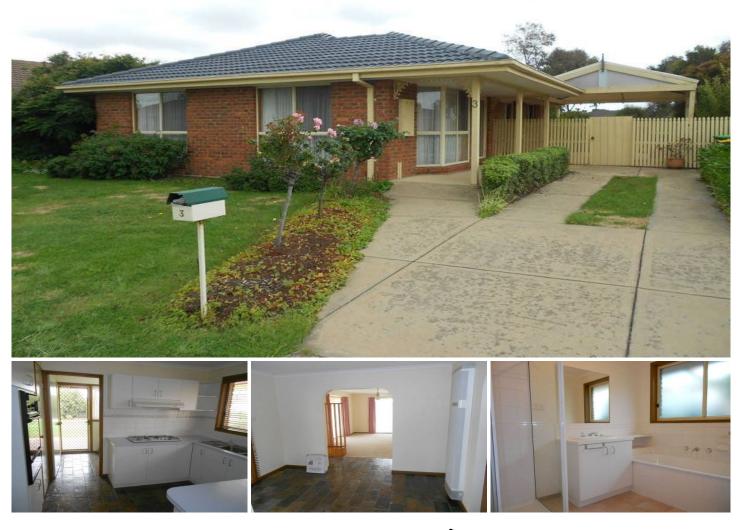

## 3 Mississippi Place WERRIBEE VIC

Only a stones throw to local schools, shopping centres, Werribee River and parklands, tucked away in a quiet court location is this three bedroom home, all bedrooms fitted with built in robes, formal lounge, central bathroom, separate kitchen with gas cooking and meals area which opens to the outdoor Pergola area. Features include: gas wall heating, evaporative cooling throughout, pergola and garden shed, great sized yard for the kids to play. (PHOTO ID REQUIRED AT OPEN FOR INSPECTION)