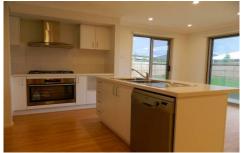

## 20 Advent Road WERRIBEE VIC

This beautiful brand new four bedroom home with separate study or even big enough to be a fifth bedroom has become available for lease. Gorgeous floating floorboards, down lights, walk in pantry and modern stainless steel cooking appliances, dishwasher, ducted heating, split system to be installed open plan kitchen/ dining and living areas. Outside offers beautiful landscaped grounds and gardens and a double lock up garage on remote with internal access. All this is situated in the lovely Riverwalk Estate and walking distance to the Riverwalk Water Park and Playground. SORRY NO PETS PERMITTED AT THIS HOME