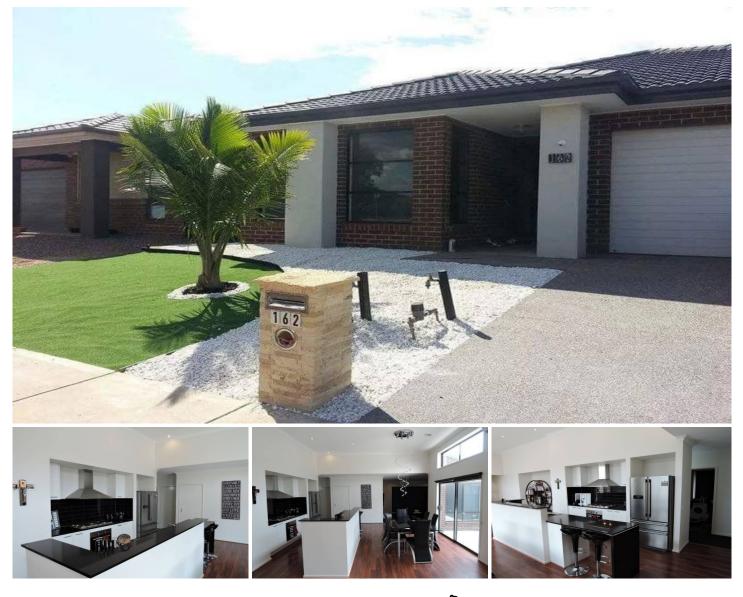

## 162 Eureka Drive WYNDHAM VALE VIC

This beautiful four bedroom modern family home is available to lease. Master bedroom offers walk in robe and ensuite with large shower and twin basins, the other three bedrooms are of a generous size, central bathroom, open plan kitchen, dining and living, separate rumpus room that overlooks a beautiful covered pergola and recently established grounds and gardens. Other features include ducted heating, x2split system heating and cooling units, down lights and stunning floating floorboards. Outside also offers a double lock up garage on remote control and internal access.