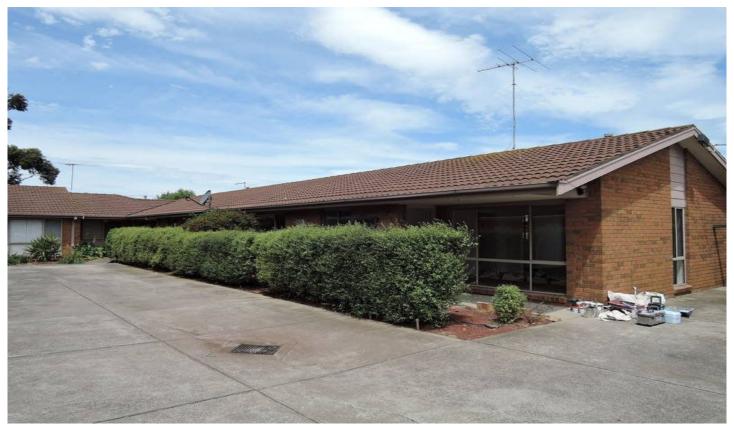

## 1/27 Bruce Street South ALTONA MEADOWS VIC

This perfectly located two bedroom unit has been completely freshened up and ready to be leased! Both bedrooms offer fitted built in robes, separate lounge, brand new kitchen with brand new appliances including dishwasher, internal laundry, brand new bathroom, stunning floating floorboards throughout the home and split system heating and cooling unit. Outside offers a private courtyard and single lock up garage. This home is like brand new with a fresh coat of paint and all new fixtures and fittings, this home really wont last long! Sorry no pets are permitted at the premises.