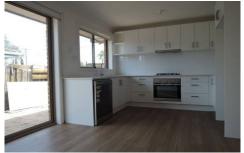

## 1/27 Bruce Street South ALTONA MEADOWS VIC

This perfectly located two bedroom unit has been completely freshened up and ready to be leased! Both bedrooms offer fitted built in robes, separate lounge, brand new kitchen with brand new appliances including dishwasher, internal laundry, brand new bathroom, stunning floating floorboards throughout the home and split system heating and cooling unit. Outside offers a private courtyard and single lock up garage. This home is like brand new with a fresh coat of paint and all new fixtures and fittings, this home really wont last long! Sorry no pets are permitted at the premises.