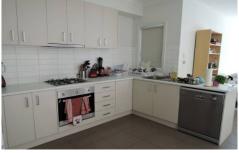

## ypa

This spacious three bedroom townhouse offers walk in robe and ensuite off master bedroom, fitted built in robes in the other two bedrooms, open plan tiled kitchen, dining and living as well as a second smaller living area or this can be used as a home office area, dishwasher, ducted heating, cooling unit in master bedroom, powder room and central bathroom, internal laundry and internal access from the single lock up garage. Outside is a private and enclosed courtyard and garden shed. Sorry no pets permitted at this home.