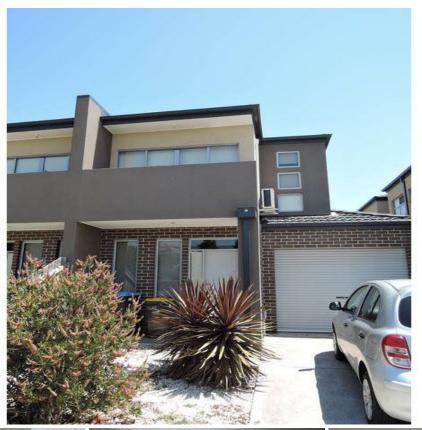

## ypa

This spacious three bedroom townhouse offers walk in robe and ensuite off master bedroom, fitted built in robes in the other two bedrooms, open plan tiled kitchen, dining and living as well as a second smaller living area or this can be used as a home office area, dishwasher, ducted heating, cooling unit in master bedroom, powder room and central bathroom, internal laundry and internal access from the single lock up garage. Outside is a private and enclosed courtyard and garden shed. Sorry no pets permitted at this home.