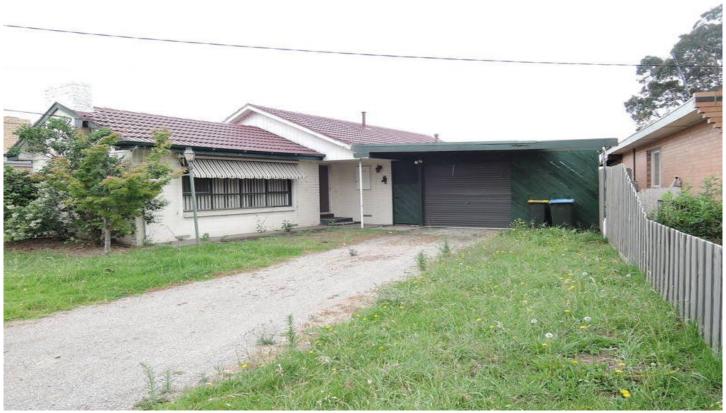

## 277 Princes Highway WERRIBEE VIC

Situated on Princess Highway this home allows you to have access straight onto the freeway! With three spacious bedrooms all fitted with built in robes, separate study or fourth bedroom, fully renovated bathroom, open plan lounge room with koonara wood heater, tiled and spacious kitchen with dishwasher, and electric cooking, ducted heating and evaporative cooling. Outside offers carport with roller door, very large back yard that will be the tenants responsibility to maintain. Please note the bungalow and rear shed will not be available as part of the tenancy.