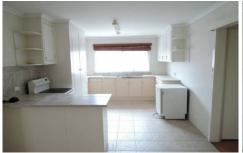

## 277 Princes Highway WERRIBEE VIC

Situated on Princess Highway this home allows you to have access straight onto the freeway! With three spacious bedrooms all fitted with built in robes, separate study or fourth bedroom, fully renovated bathroom, open plan lounge room with koonara wood heater, tiled and spacious kitchen with dishwasher, and electric cooking, ducted heating and evaporative cooling. Outside offers carport with roller door, very large back yard that will be the tenants responsibility to maintain. Please note the bungalow and rear shed will not be available as part of the tenancy.