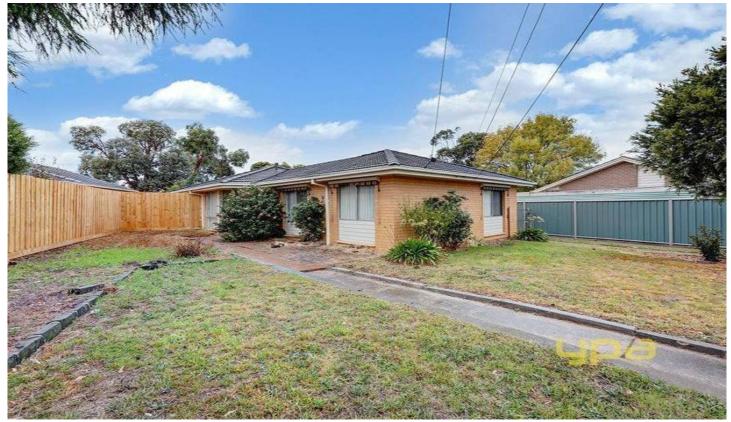

## 4 Malleehen Street WERRIBEE VIC

Presenting three fitted bedrooms, tiled lounge room with gas heating, a lovely kitchen with modern stainless steel appliances, tiled meals area, modern carpets and light fittings. Outside offers a double lock up garage and low maintenance gardens. Walk to schools, parklands, public transport, child care and Werribee Plaza Shopping Centre a few minutes down the road. Enjoy a convenient location and very neat property!