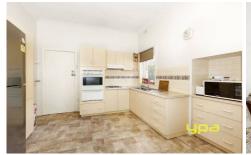

## 16 Railway Avenue WERRIBEE VIC

Perfectly positioned within minutes walking distance to Werribee Train Station, Werribee CBD, cafes, restaurants and shops and easy freeway access nearby. This spacious two bedroom home offers formal lounge room, neat kitchen with gas cooking and a meals area, central bathroom and a small sun room/study area. Other features include original Tasmanian oak polished timber floors, gas heating, split system air conditioning, two toilets and a single lock up garage.