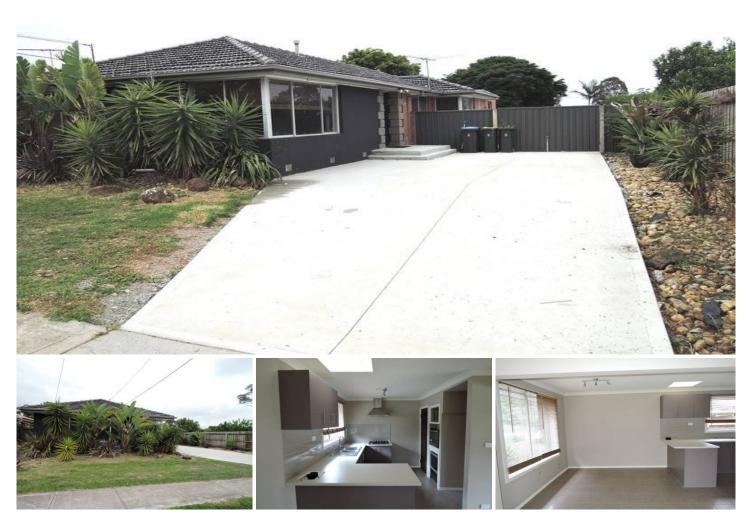

## 27 Smeaton Avenue HOPPERS CROSSING VIC

This very well presented four bedroom home has stunning polished timber floorboards, built in robes in all bedrooms, semi ensuite and central bathroom with spa bath, separate lounge room, split system heating and cooling unit, tiled modern kitchen with stainless steel appliances, two draw dishwasher and dining. Behind closed gates offers a large shed, lovely grounds and gardens and ample driveway car parking.