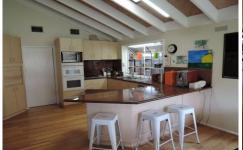

## 10 Wallaroo Square WERRIBEE VIC

This magnificent home is situated on the South side and ticks all the boxes!! Four very spacious bedrooms all fitted with built in robes, a fourth that can be either a study/home office or bedroom, modern central bathroom with double vanities and double glass shower, ensuite, step down lounge with ceiling fan, ducted heating throughout the home, beautiful polished timber floorboards in the kitchen and dining areas, walk in pantry, dishwasher, gas hotplates and electric wall oven, split system. Outside offers a double lockup garage, double carport ideal for boat or caravan, covered bbq area, boar water and all this comes complete with your own gardener! Situated within close proximity to schools and easy access to Melbourne freeway.