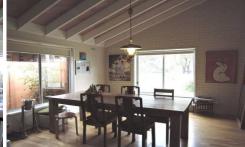

## 10 Wallaroo Square WERRIBEE VIC

This magnificent home is situated on the South side and ticks all the boxes!! Four very spacious bedrooms all fitted with built in robes, a fourth that can be either a study/home office or bedroom, modern central bathroom with double vanities and double glass shower, ensuite, step down lounge with ceiling fan, ducted heating throughout the home, beautiful polished timber floorboards in the kitchen and dining areas, walk in pantry, dishwasher, gas hotplates and electric wall oven, split system. Outside offers a double lockup garage, double carport ideal for boat or caravan, covered bbq area, boar water and all this comes complete with your own gardener! Situated within close proximity to schools and easy access to Melbourne freeway.