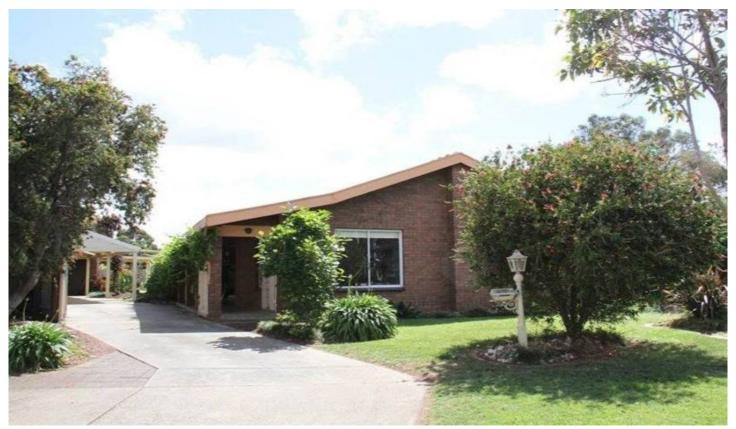

## 10 Wallaroo Square WERRIBEE VIC

This magnificent home is situated on the South side and ticks all the boxes!! Four very spacious bedrooms all fitted with built in robes, a fourth that can be either a study/home office or bedroom, modern central bathroom with double vanities and double glass shower, ensuite, step down lounge with ceiling fan, ducted heating throughout the home, beautiful polished timber floorboards in the kitchen and dining areas, walk in pantry, dishwasher, gas hotplates and electric wall oven, split system. Outside offers a double lockup garage, double carport ideal for boat or caravan, covered bbq area, boar water and all this comes complete with your own gardener! Situated within close proximity to schools and easy access to Melbourne freeway.