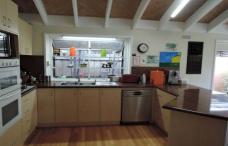

## 10 Wallaroo Square WERRIBEE VIC

This magnificent home is situated on the South side and ticks all the boxes!! Four very spacious bedrooms all fitted with built in robes, a fourth that can be either a study/home office or bedroom, modern central bathroom with double vanities and double glass shower, ensuite, step down lounge with ceiling fan, ducted heating throughout the home, beautiful polished timber floorboards in the kitchen and dining areas, walk in pantry, dishwasher, gas hotplates and electric wall oven, split system. Outside offers a double lockup garage, double carport ideal for boat or caravan, covered bbq area, boar water and all this comes complete with your own gardener! Situated within close proximity to schools and easy access to Melbourne freeway.