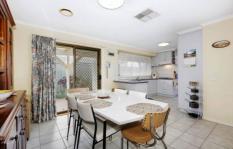

## 2/7 Jacqueline Close WERRIBEE VIC

This spacious unit with pretty street appeal will tick all your boxes. Featuring two large bedrooms both with built in robes. The kitchen is fitted with stainless steel hotplates, wall oven with separate grill, ample bench and cupboard space. The lounge/dining area is light and airy and is tastefully decorated with a neutral colour scheme. There are many extras to this great home including ducted heating, evaporative cooling and a split system air conditioner providing all year round comfort. The list goes on with external roller shutters, light fittings, single garage and low maintenance gardens. Add to this a private covered courtyard, separate driveway in a well maintained street on the South Side. Close to popular primary and secondary schools, shops, restaurants, Freeway access and the Werribee Park precinct.