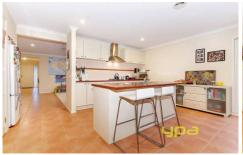

## 21 Seychelles Street POINT COOK VIC

Located only metres away from Club Alamanda, this property comes with access to the gymnasium, swimming pool, tennis court, private function centre, an indoor children's' playground, while also being zoned to the high demand Alamanda College. Offering four great sized bedrooms with built in robes, this open plan family sized home comprises a sizable separate lounge, while the central laminate kitchen comprises dishwasher and stainless cooking facilities while adjoins the large meals and second family room. The main bedroom is completed with full ensuite and walk in robe, in addition to the separate family bathroom. Ducted heating and reverse cycle split system cooling have the climate under control for you while a handy automated double garage also has internal access. With a great sized yard a low maintenance approach to gardening takes in combination river stone, tinted mulch garden beds, water tank and drought tolerant