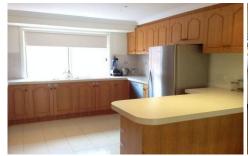

## 16 Delmont Street WERRIBEE VIC

This recently renovated four bedroom home is situated on a 1000sqm block in the prestigious Westleigh Gardens Estate. A separate outdoor bungalow/office/4th bedroom includes security door and reverse cycle air conditioning. Inside the home features a sunken lounge with cathedral ceilings, this adjoins a second lounge/formal dining or rumpus room. The master bedroom includes ensuite and walk in robe, fitted built in robes in the two bedrooms, central bathroom, generous sized kitchen with ample bench space and storage, gas cook-top, oven and an extra-large dishwasher, ducted heating, refrigerated cooling, family dining area leads out to large undercover dining/ BBQ space perfect for entertaining. Impressively sized, landscaped garden with simple layout provides an abundance of space for children and their play equipment and a double remote lock up garage. Additional features of this location include: direct access to Princes freeway,