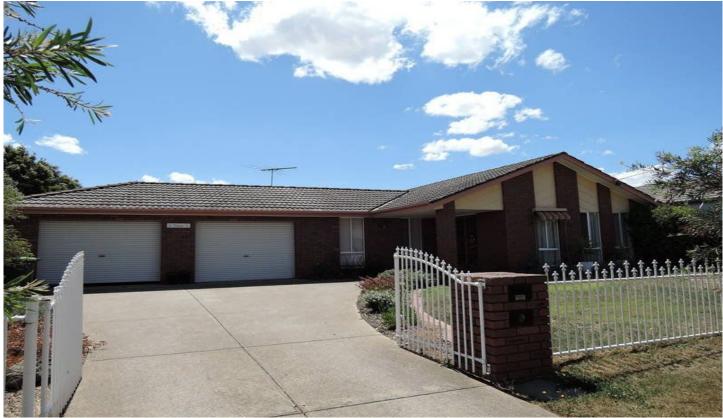

## 16 Delmont Street WERRIBEE VIC

This recently renovated four bedroom home is situated on a 1000sqm block in the prestigious Westleigh Gardens Estate. A separate outdoor bungalow/office/4th bedroom includes security door and reverse cycle air conditioning. Inside the home features a sunken lounge with cathedral ceilings, this adjoins a second lounge/formal dining or rumpus room. The master bedroom includes ensuite and walk in robe, fitted built in robes in the two bedrooms, central bathroom, generous sized kitchen with ample bench space and storage, gas cook-top, oven and an extra-large dishwasher, ducted heating, refrigerated cooling, family dining area leads out to large undercover dining/ BBQ space perfect for entertaining. Impressively sized, landscaped garden with simple layout provides an abundance of space for children and their play equipment and a double remote lock up garage. Additional features of this location include: direct access to Princes freeway,