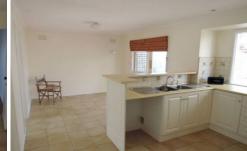

## **6 Kiewa Court WERRIBEE VIC**

This neat and tidy hidden treasure is picture perfect inside and outside. Situated in the bowl of the court, you are hidden away! Features include a spacious light filled lounge room with electric panel heater, tiled kitchen and dining, ample cupboards, electric upright stove, gas hot water unit, two bedrooms with fitted built in robes and a third bedroom or study, separate laundry and central bathroom. Outside offers a spacious yard, garden shed and a lovely covered pergola area.