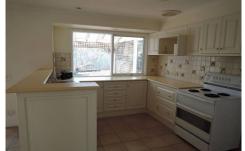

## **6 Kiewa Court WERRIBEE VIC**

This neat and tidy hidden treasure is picture perfect inside and outside. Situated in the bowl of the court, you are hidden away! Features include a spacious light filled lounge room with electric panel heater, tiled kitchen and dining, ample cupboards, electric upright stove, gas hot water unit, two bedrooms with fitted built in robes and a third bedroom or study, separate laundry and central bathroom. Outside offers a spacious yard, garden shed and a lovely covered pergola area.