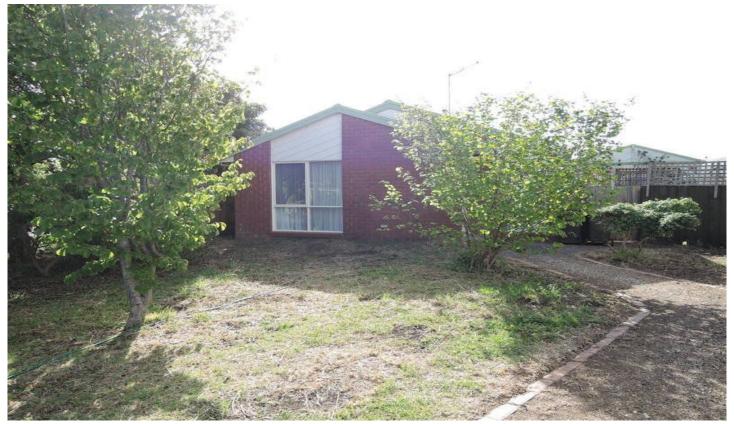

## **6 Kiewa Court WERRIBEE VIC**

This neat and tidy hidden treasure is picture perfect inside and outside. Situated in the bowl of the court, you are hidden away! Features include a spacious light filled lounge room with electric panel heater, tiled kitchen and dining, ample cupboards, electric upright stove, gas hot water unit, two bedrooms with fitted built in robes and a third bedroom or study, separate laundry and central bathroom. Outside offers a spacious yard, garden shed and a lovely covered pergola area.