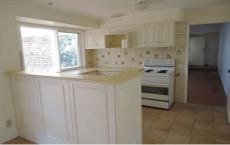

## **6 Kiewa Court WERRIBEE VIC**

This neat and tidy hidden treasure is picture perfect inside and outside. Situated in the bowl of the court, you are hidden away! Features include a spacious light filled lounge room with electric panel heater, tiled kitchen and dining, ample cupboards, electric upright stove, gas hot water unit, two bedrooms with fitted built in robes and a third bedroom or study, separate laundry and central bathroom. Outside offers a spacious yard, garden shed and a lovely covered pergola area.