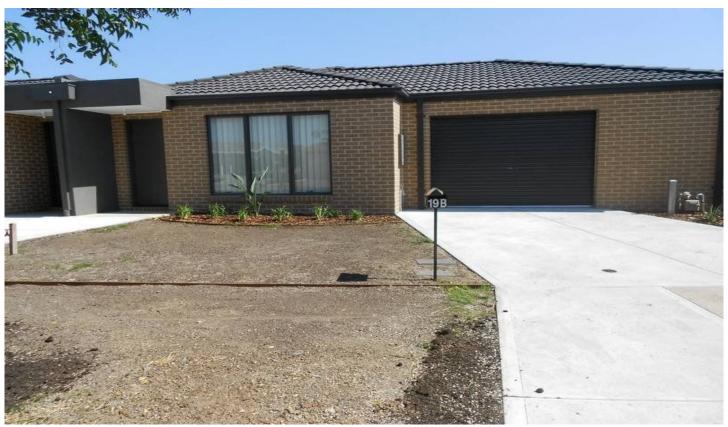

19B Eleanor Drive HOPPERS CROSSING VIC

Offering three large bedrooms, master bedroom with walk in robe and ensuite, the other two bedrooms are fitted with double built in robes, central bathroom, European laundry, very spacious open plan living, kitchen and dining with ample natural light, modern cooking appliances, dishwasher, ducted heating, evaporative cooling and a single lock up garage with storage area. This home will be complete with low maintenance landscaped grounds and gardens. This is a minimum of a twelve month fixed lease.