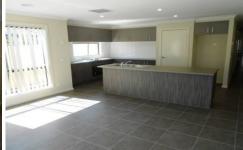

19B Eleanor Drive HOPPERS CROSSING VIC

Offering three large bedrooms, master bedroom with walk in robe and ensuite, the other two bedrooms are fitted with double built in robes, central bathroom, European laundry, very spacious open plan living, kitchen and dining with ample natural light, modern cooking appliances, dishwasher, ducted heating, evaporative cooling and a single lock up garage with storage area. This home will be complete with low maintenance landscaped grounds and gardens. This is a minimum of a twelve month fixed lease.