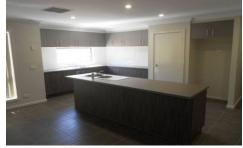

19B Eleanor Drive HOPPERS CROSSING VIC

Offering three large bedrooms, master bedroom with walk in robe and ensuite, the other two bedrooms are fitted with double built in robes, central bathroom, European laundry, very spacious open plan living, kitchen and dining with ample natural light, modern cooking appliances, dishwasher, ducted heating, evaporative cooling and a single lock up garage with storage area. This home will be complete with low maintenance landscaped grounds and gardens. This is a minimum of a twelve month fixed lease.