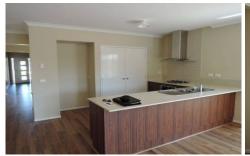

## 9 Shipwright Parade WERRIBEE VIC

This brand new four bedroom home is situated in the Harpley Estate and ready to go!! Features include four very spacious bedrooms, walk in robe off ensuite and fitted built in robes in the other three bedrooms, two bathrooms and separate lounge. Open plan kitchen, dining and living with beautiful timber floating floorboards, stainless steel cooking appliances including dishwasher, internal laundry and ducted heating. Outside offers alfresco, double lock up garage on remote with internal access. Low maintenance gardens and paved court yard.