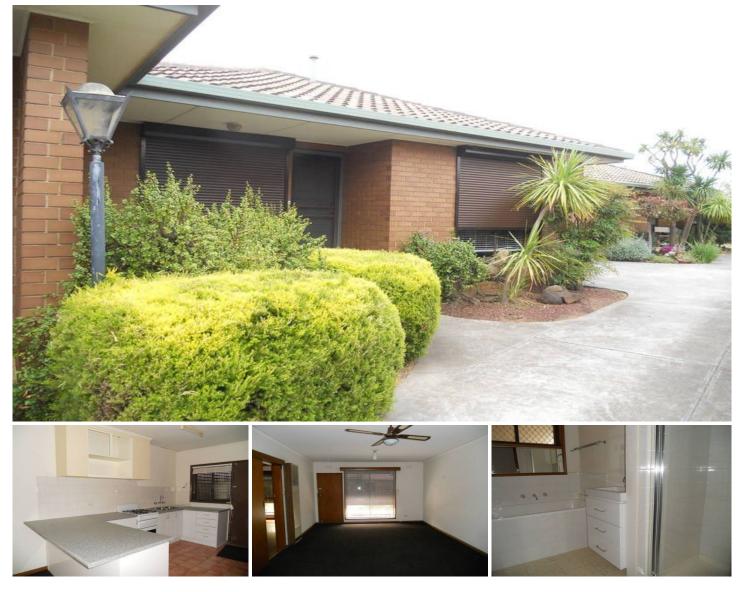

## 2/11 Rainsford Street WERRIBEE VIC

Located on the south side of Werribee near Primary and Secondary schools with easy access to the freeway and the main street of Werribee. This well maintained unit comprises of a fully renovated kitchen that is open to a spacious meals and living area, two bedrooms each with built in robes and ceiling fans set around a central bathroom. The kitchen is equipped with gas oven and cooktop. The home also features gas heating, undercover parking and the added security of roller shutters. (PHOTO ID REQUIRED AT OPEN FOR INSPECTION)