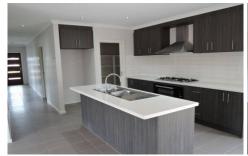

## 19 Shipwright Parade WERRIBEE VIC

This very spacious brand new four bedroom home is situated in the new Harpley Estate and offers a magnificent Adventure Park, close to public transport and schools. Master bedroom offers a walk in robes and twin basins in ensuite, fitted built in robes in all other three bedrooms, central bathroom, internal laundry, open plan tiled kitchen, dining and living, walk in pantry, stone bench tops, gas hotplates, electric oven, dishwasher, down lights, ducted heating, evaporative cooling and an alarm system. Outside offers very low maintenance grounds and gardens, double lock up garage with internal access.