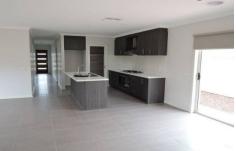

## 19 Shipwright Parade WERRIBEE VIC

This very spacious brand new four bedroom home is situated in the new Harpley Estate and offers a magnificent Adventure Park, close to public transport and schools. Master bedroom offers a walk in robes and twin basins in ensuite, fitted built in robes in all other three bedrooms, central bathroom, internal laundry, open plan tiled kitchen, dining and living, walk in pantry, stone bench tops, gas hotplates, electric oven, dishwasher, down lights, ducted heating, evaporative cooling and an alarm system. Outside offers very low maintenance grounds and gardens, double lock up garage with internal access.