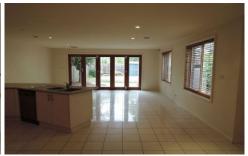

## 1A Edgar Street WERRIBEE VIC

This picture perfect three bedroom townhouse offers walk in robe, ensuite and balcony views from the master bedroom, second bedroom has walk in robe and third bedroom offers fitted built in robes, central bathroom, powder room, internal laundry with ample linen cupboards, underneath the stairs offers a large storage room, open plan tiled kitchen, dining and living, ample cupboards and bench space, stainless steel cooking appliances, dishwasher, separate lounge, ducted heating and evaporative cooling. Outside offers a single lock up garage on remote with internal access, garden shed and tidy grounds and gardens. All this is situated next to Werribee river walking tracks and CBD. Sorry no pets permitted at this home.