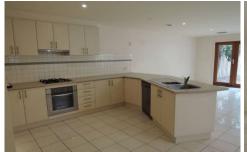

## 1A Edgar Street WERRIBEE VIC

This picture perfect three bedroom townhouse offers walk in robe, ensuite and balcony views from the master bedroom, second bedroom has walk in robe and third bedroom offers fitted built in robes, central bathroom, powder room, internal laundry with ample linen cupboards, underneath the stairs offers a large storage room, open plan tiled kitchen, dining and living, ample cupboards and bench space, stainless steel cooking appliances, dishwasher, separate lounge, ducted heating and evaporative cooling. Outside offers a single lock up garage on remote with internal access, garden shed and tidy grounds and gardens. All this is situated next to Werribee river walking tracks and CBD. Sorry no pets permitted at this home.