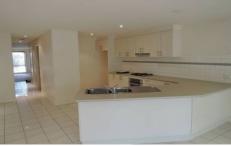

## 1A Edgar Street WERRIBEE VIC

This picture perfect three bedroom townhouse offers walk in robe, ensuite and balcony views from the master bedroom, second bedroom has walk in robe and third bedroom offers fitted built in robes, central bathroom, powder room, internal laundry with ample linen cupboards, underneath the stairs offers a large storage room, open plan tiled kitchen, dining and living, ample cupboards and bench space, stainless steel cooking appliances, dishwasher, separate lounge, ducted heating and evaporative cooling. Outside offers a single lock up garage on remote with internal access, garden shed and tidy grounds and gardens. All this is situated next to Werribee river walking tracks and CBD. Sorry no pets permitted at this home.