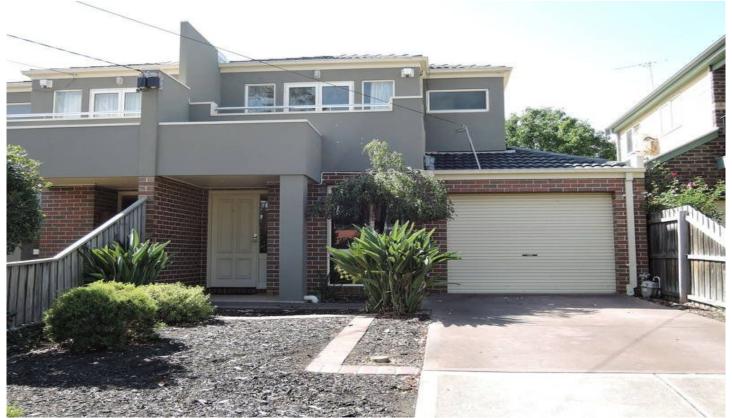

## 1A Edgar Street WERRIBEE VIC

This picture perfect three bedroom townhouse offers walk in robe, ensuite and balcony views from the master bedroom, second bedroom has walk in robe and third bedroom offers fitted built in robes, central bathroom, powder room, internal laundry with ample linen cupboards, underneath the stairs offers a large storage room, open plan tiled kitchen, dining and living, ample cupboards and bench space, stainless steel cooking appliances, dishwasher, separate lounge, ducted heating and evaporative cooling. Outside offers a single lock up garage on remote with internal access, garden shed and tidy grounds and gardens. All this is situated next to Werribee river walking tracks and CBD. Sorry no pets permitted at this home.