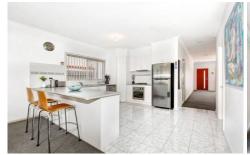

## 12 Egan Close WERRIBEE VIC

You will absolutely love this two story chic residence with all its modern fixings and lengthy list of handy features. Comprising three generous sized bedrooms, master bedroom offering a large separate ensuite complete with double basins and oversized shower, walk in robe, bedrooms two and three are flitted with built in robes, study nook, powder room, central bathroom, two seperate living areas comprising of formal lounge and family room, abundant cupboard space in the tiled kitchen, stainless steel cooking appliances, dishwasher and ducted gas heating. Outside offers an oversized garage with internal access. Sit in a quiet court location, this home is sure to impress the fussiest of all renters!