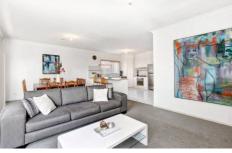

## 12 Egan Close WERRIBEE VIC

You will absolutely love this two story chic residence with all its modern fixings and lengthy list of handy features. Comprising three generous sized bedrooms, master bedroom offering a large separate ensuite complete with double basins and oversized shower, walk in robe, bedrooms two and three are flitted with built in robes, study nook, powder room, central bathroom, two seperate living areas comprising of formal lounge and family room, abundant cupboard space in the tiled kitchen, stainless steel cooking appliances, dishwasher and ducted gas heating. Outside offers an oversized garage with internal access. Sit in a quiet court location, this home is sure to impress the fussiest of all renters!