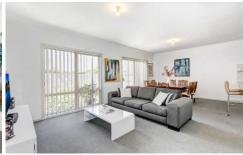

## 12 Egan Close WERRIBEE VIC

You will absolutely love this two story chic residence with all its modern fixings and lengthy list of handy features. Comprising three generous sized bedrooms, master bedroom offering a large separate ensuite complete with double basins and oversized shower, walk in robe, bedrooms two and three are flitted with built in robes, study nook, powder room, central bathroom, two seperate living areas comprising of formal lounge and family room, abundant cupboard space in the tiled kitchen, stainless steel cooking appliances, dishwasher and ducted gas heating. Outside offers an oversized garage with internal access. Sit in a quiet court location, this home is sure to impress the fussiest of all renters!