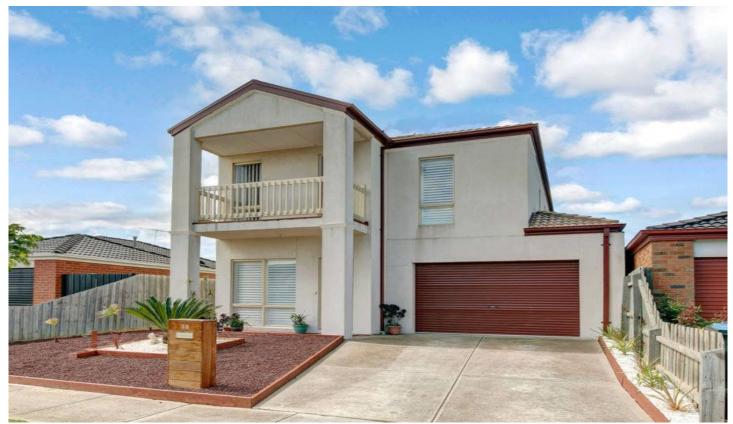

## 12 Egan Close WERRIBEE VIC

You will absolutely love this two story chic residence with all its modern fixings and lengthy list of handy features. Comprising three generous sized bedrooms, master bedroom offering a large separate ensuite complete with double basins and oversized shower, walk in robe, bedrooms two and three are flitted with built in robes, study nook, powder room, central bathroom, two seperate living areas comprising of formal lounge and family room, abundant cupboard space in the tiled kitchen, stainless steel cooking appliances, dishwasher and ducted gas heating. Outside offers an oversized garage with internal access. Sit in a quiet court location, this home is sure to impress the fussiest of all renters!