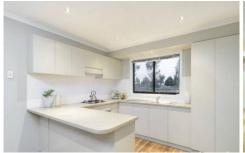

## 8 Mississippi Place WERRIBEE VIC

This fully renovated family home is ready to move into straight away. Greeted with beautiful floorboards as you enter the home and loads of natural space and light. The home offers three spacious bedrooms, each with built in robes and ceiling fans, master with ensuite, main bathroom is centrally located nearby to the main living zone. The family room is complete with neutral and warm colours and cathedral ceilings, bright and spacious meals area, leading into kitchen which is modern and fitted with quality stainless steel appliances and a lovely view out to the rear yard, where the kids have room to run and play. Other great features include split system heating and cooling, down lights and a single lock up garage on remote. All within close proximity to Pacific Werribee (formerly Werribee Plaza), Bethany Primary School, public transport and local parks.