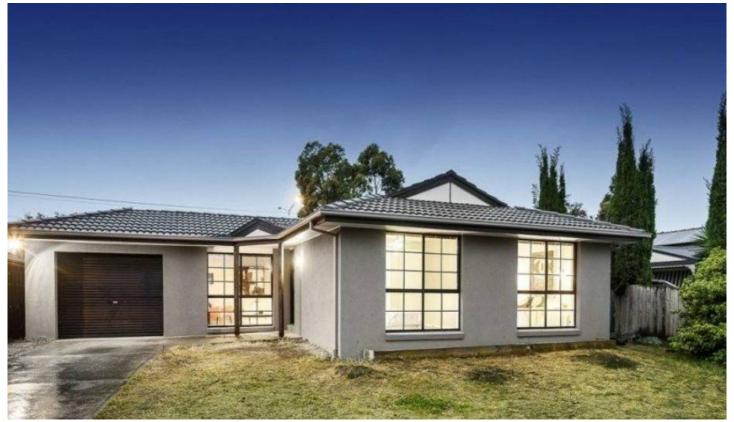

## 8 Mississippi Place WERRIBEE VIC

This fully renovated family home is ready to move into straight away. Greeted with beautiful floorboards as you enter the home and loads of natural space and light. The home offers three spacious bedrooms, each with built in robes and ceiling fans, master with ensuite, main bathroom is centrally located nearby to the main living zone. The family room is complete with neutral and warm colours and cathedral ceilings, bright and spacious meals area, leading into kitchen which is modern and fitted with quality stainless steel appliances and a lovely view out to the rear yard, where the kids have room to run and play. Other great features include split system heating and cooling, down lights and a single lock up garage on remote. All within close proximity to Pacific Werribee (formerly Werribee Plaza), Bethany Primary School, public transport and local parks.