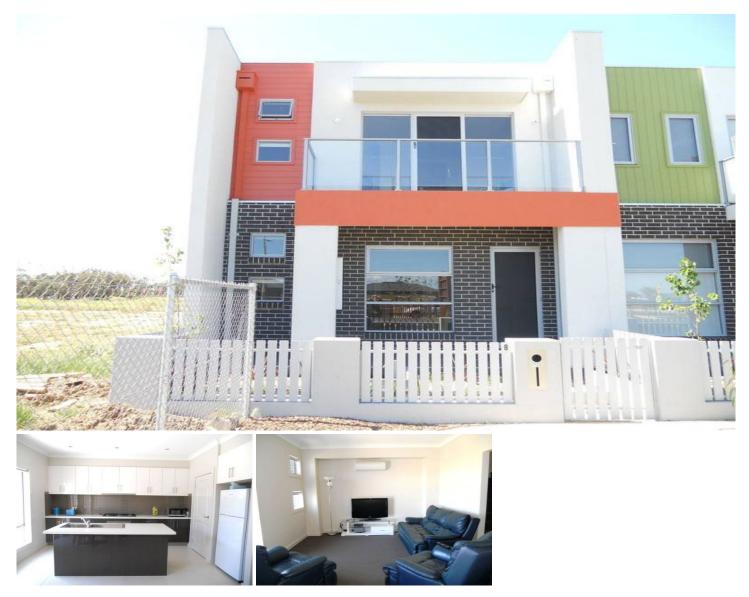

## **8 Hamlet Street WERRIBEE VIC**

Located within the new Riverwalk Estate is this near new modern and contemporary townhouse. With quality finishings throughout, an inspection will be sure to impress. Downstairs offers a formal lounge, gorgeous kitchen with plenty of cupboard and bench space which overlook the light filled meals area, powder room and spacious laundry. Upstairs comprises master bedroom with walk in robe and ensuite with double vanities and shower, two secondary bedrooms with built in robes and central bathroom. Extra features include Caesar stone bench tops, high gloss laminate, 900mm stainless steel stove top, split systems to all bedrooms and living areas -x5 in total, double garage with remote, courtyard, balcony which overlooks beautiful parklands, water tank and fibre the home internet connection.