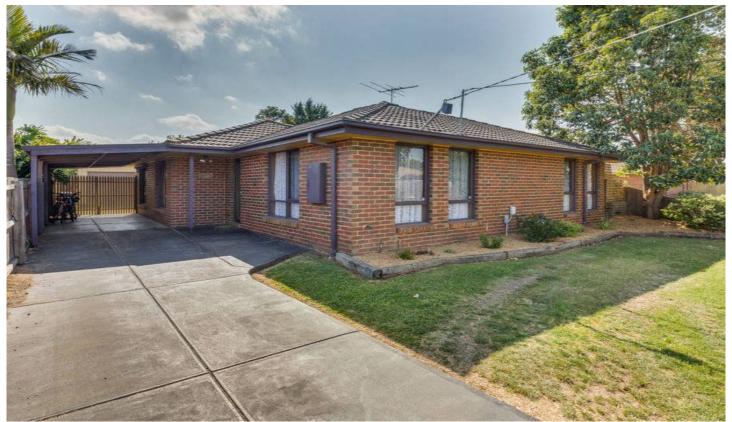

## 45 Kimberley Road WERRIBEE VIC

This well presented three bedroom home is situated in a convenient location, within close proximity to Werribee CBD, Schools, Public Transport and the brand new Eagle Stadium! All three bedrooms are fitted with built in robes, central bathroom with separate toilet, formal lounge, kitchen with updated quality appliances, dining/family living arrangement, reverse cycle split system, outdoor entertaining area/covered pergola area, huge garage/workshop to the rear of the home, an oversized single carport with extra off street parking and low maintenance gardens.