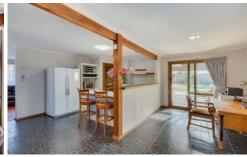

## 45 Kimberley Road WERRIBEE VIC

This well presented three bedroom home is situated in a convenient location, within close proximity to Werribee CBD, Schools, Public Transport and the brand new Eagle Stadium! All three bedrooms are fitted with built in robes, central bathroom with separate toilet, formal lounge, kitchen with updated quality appliances, dining/family living arrangement, reverse cycle split system, outdoor entertaining area/covered pergola area, huge garage/workshop to the rear of the home, an oversized single carport with extra off street parking and low maintenance gardens.