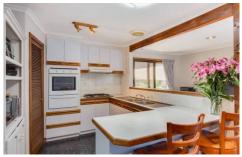

## 45 Kimberley Road WERRIBEE VIC

This well presented three bedroom home is situated in a convenient location, within close proximity to Werribee CBD, Schools, Public Transport and the brand new Eagle Stadium! All three bedrooms are fitted with built in robes, central bathroom with separate toilet, formal lounge, kitchen with updated quality appliances, dining/family living arrangement, reverse cycle split system, outdoor entertaining area/covered pergola area, huge garage/workshop to the rear of the home, an oversized single carport with extra off street parking and low maintenance gardens.