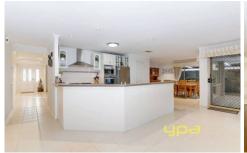

## 8 Waratah Road WERRIBEE VIC

This stunning family home is set in a superb location on the south side of Werribee. With absolutely nothing to do but move straight in. Features include four fitted bedrooms, master with his/hers walk in robe and a stunning spa ensuite with double vanities, large formal lounge room with a striking built in TV cabinet, stone benches and an ornamental eco fire, lovely hostess kitchen with walk in pantry and stainless appliances, dishwasher, ducted heating, evaporative cooling, ducted vacuum, security system, central bathroom, open plan family and adjoining meals area. Outside is a gorgeous all weather entertainment area with merbau seating area and BBQ area, double remote garage with internal and rear access and garden shed.