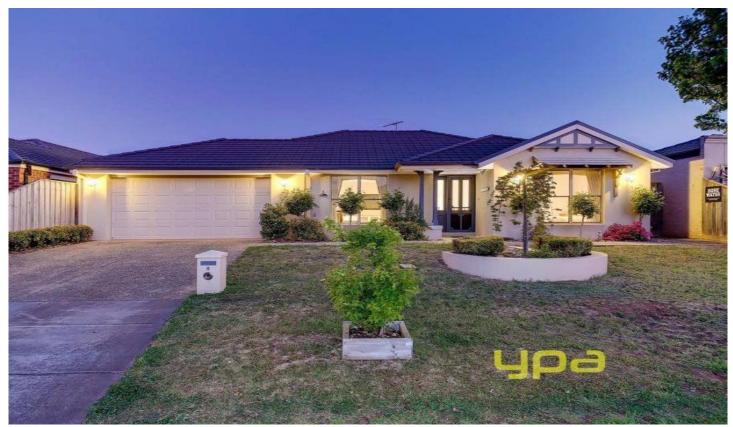

## 8 Waratah Road WERRIBEE VIC

This stunning family home is set in a superb location on the south side of Werribee. With absolutely nothing to do but move straight in. Features include four fitted bedrooms, master with his/hers walk in robe and a stunning spa ensuite with double vanities, large formal lounge room with a striking built in TV cabinet, stone benches and an ornamental eco fire, lovely hostess kitchen with walk in pantry and stainless appliances, dishwasher, ducted heating, evaporative cooling, ducted vacuum, security system, central bathroom, open plan family and adjoining meals area. Outside is a gorgeous all weather entertainment area with merbau seating area and BBQ area, double remote garage with internal and rear access and garden shed.