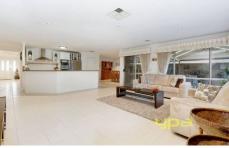

## 8 Waratah Road WERRIBEE VIC

This stunning family home is set in a superb location on the south side of Werribee. With absolutely nothing to do but move straight in. Features include four fitted bedrooms, master with his/hers walk in robe and a stunning spa ensuite with double vanities, large formal lounge room with a striking built in TV cabinet, stone benches and an ornamental eco fire, lovely hostess kitchen with walk in pantry and stainless appliances, dishwasher, ducted heating, evaporative cooling, ducted vacuum, security system, central bathroom, open plan family and adjoining meals area. Outside is a gorgeous all weather entertainment area with merbau seating area and BBQ area, double remote garage with internal and rear access and garden shed.