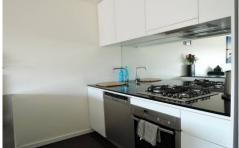

## 126/50 Catamaran Drive WERRIBEE SOUTH VIC

The bayside apartment facilities feature a leisure and retail precinct, completed with cafes and specialty shops, surrounded by scenic walking and cycling tracks. Construction is currently underway for the new marina & two new beaches, which are scheduled for completion in early 2016. The apartment comprises of one large master bedroom fitted with floor to ceiling built in robes for plenty of storage, open plan kitchen and family area and a study alcove. The main bedroom is completed with floor to ceiling windows and glass sliding door, which steps onto the balcony, overlooking the state of the art garden and leisure grounds. The bedroom also has an electric wall heater in addition to the split system in the lounge/family area. The split system provides heating and cooling to the apartment. The spacious open plan area incorporates the kitchen/meals and family living space, completed with floor to ceiling windows and glass sliding door onto the balcony.