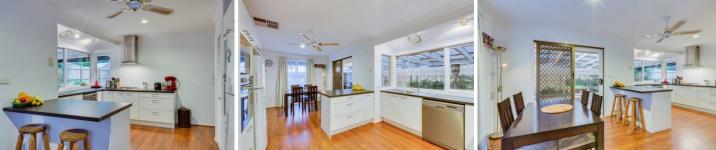

## **252 Greaves Street North WERRIBEE VIC**

Located in the heart of Werribee and within a short stroll to the Werribee River, schools and public transport is this very well presented home. Consisting of three bedrooms all with fitted built in robes, large formal lounge, new floating floorboards, separate kitchen and dining, gas hotplates, wall oven, dishwasher, gas wall furnace heating and ducted evaporative cooling, a fully renovated bathroom with luxurious spa bath. Outside offers a fantastic all weather pergola with enclosable bistro blinds and an oversized double remote garage suitable for a large caravan or boat and solar electricity added. SORRY NO PETS PERMITTED AT THIS HOME.