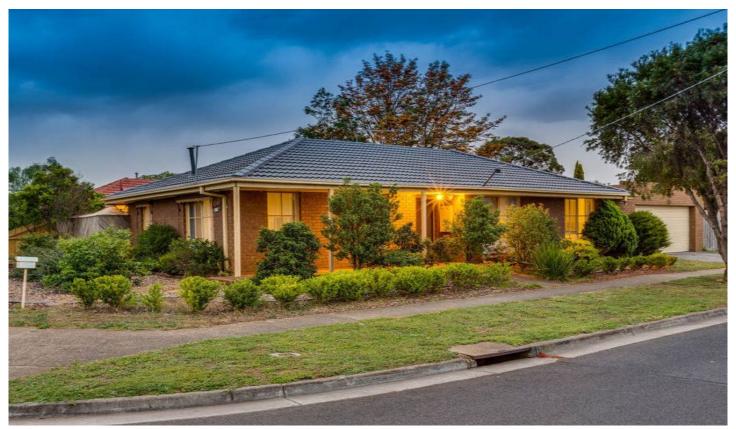

## **252 Greaves Street North WERRIBEE VIC**

Located in the heart of Werribee and within a short stroll to the Werribee River, schools and public transport is this very well presented home. Consisting of three bedrooms all with fitted built in robes, large formal lounge, new floating floorboards, separate kitchen and dining, gas hotplates, wall oven, dishwasher, gas wall furnace heating and ducted evaporative cooling, a fully renovated bathroom with luxurious spa bath. Outside offers a fantastic all weather pergola with enclosable bistro blinds and an oversized double remote garage suitable for a large caravan or boat and solar electricity added. SORRY NO PETS PERMITTED AT THIS HOME.