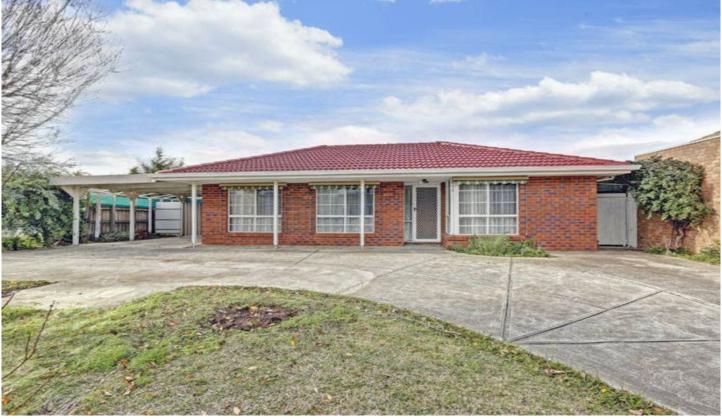

## 17 Amazon Place WERRIBEE VIC

Only a stones throw to schools, shopping, The Werribee River and parklands, tucked away at the end of a court is this three bedroom home with formal lounge/dining, separate meals area and open family room, master bedroom with full ensuite, ducted heating and cooling throughout, floating timber floors and gas cooking. Outside offers double carport with rear access to a pergola, solar panels and low maintenance grounds and gardens. (PHOTO ID REQUIRED AT OPEN FOR INSPECTION)