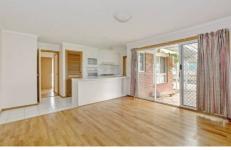

## 17 Amazon Place WERRIBEE VIC

Only a stones throw to schools, shopping, The Werribee River and parklands, tucked away at the end of a court is this three bedroom home with formal lounge/dining, separate meals area and open family room, master bedroom with full ensuite, ducted heating and cooling throughout, floating timber floors and gas cooking. Outside offers double carport with rear access to a pergola, solar panels and low maintenance grounds and gardens. (PHOTO ID REQUIRED AT OPEN FOR INSPECTION)