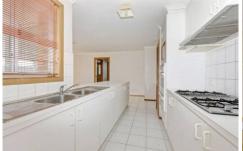

## 17 Amazon Place WERRIBEE VIC

Only a stones throw to schools, shopping, The Werribee River and parklands, tucked away at the end of a court is this three bedroom home with formal lounge/dining, separate meals area and open family room, master bedroom with full ensuite, ducted heating and cooling throughout, floating timber floors and gas cooking. Outside offers double carport with rear access to a pergola, solar panels and low maintenance grounds and gardens. (PHOTO ID REQUIRED AT OPEN FOR INSPECTION)