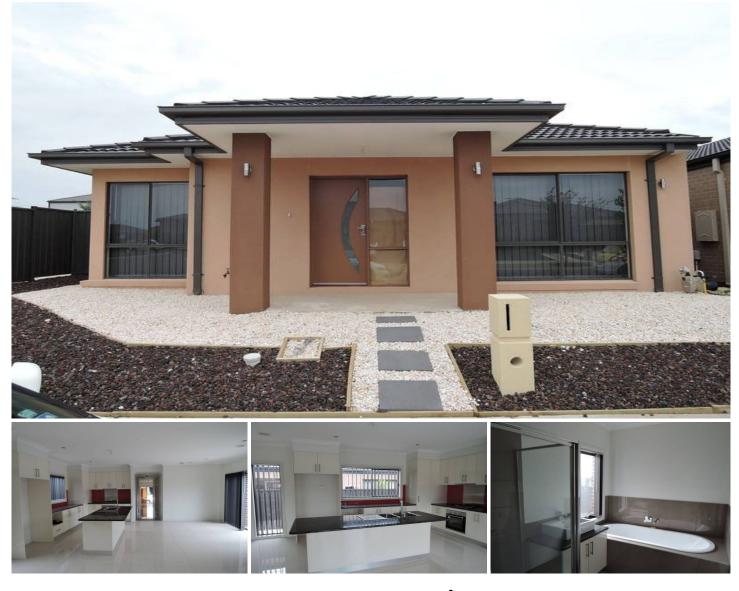

## **1 Manning Circuit TARNEIT VIC**

This new spacious and bright family home offers loads of natural light and space. Master bedroom offers large walk in robe and ensuite, bedrooms two and three are fitted with built in robes, separate study or fourth bedroom, built in speakers, ducted heating, split system to be installed, large tiled open plan living, kitchen and dining, modern stainless steel cooktop and glass splashback. Outside offers low maintenance grounds and gardens, double lock up garage on remote with internal access behind electric gates. Sorry no pets.