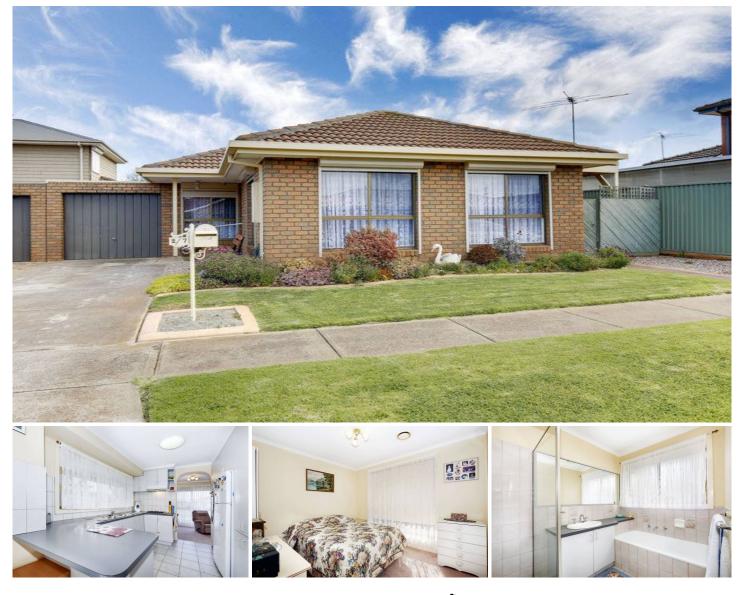

## 2/7 Jacqueline Close WERRIBEE VIC

This spacious unit with pretty street appeal will tick all your boxes. Featuring two large bedrooms both with built in robes. The kitchen is fitted with stainless steel hotplates, wall oven with separate grill, ample bench and cupboard space. The lounge/dining area is light and airy and is tastefully decorated with a neutral colour scheme. There are many extras to this great home including ducted heating, evaporative cooling and a split system air conditioner providing all year round comfort. The list goes on with external roller shutters, light fittings, single garage and low maintenance gardens. Add to this a private covered courtyard, separate driveway in a well maintained street on the South Side. Close to popular primary and secondary schools, shops, restaurants, Freeway access and the Werribee Park precinct.

## 2 🎮 1 🚔 1 🚘