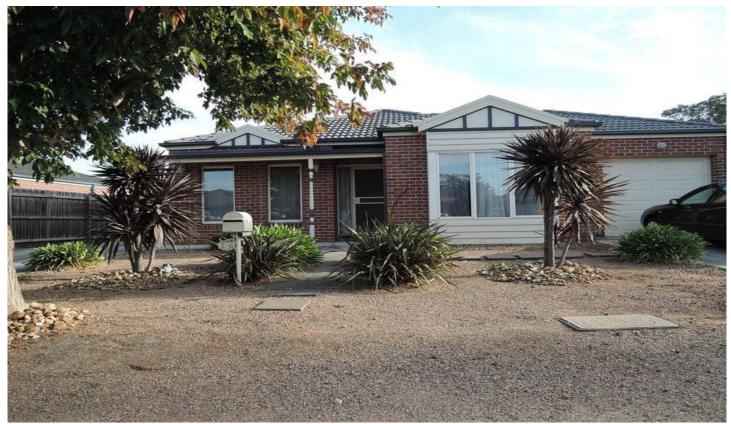

## 1/4 Persimmon Place WERRIBEE VIC

This gorgeous two bedroom unit is sure to impress the fussiest of all!! Perfectly presented both inside and outside. Master bedroom offers walk in robe, two way bathroom, fitted built in robes in second bedroom, ceiling fans in both bedrooms, large open plan kitchen, dining and living, modern cooking appliances, ample cupboards and bench space, split system heating and cooling unit. Single lock up garage with rear roller door and internal access. Covered pergola and low maintenance grounds and gardens. SORRY NO PETS ALOUD AT THIS PROPERTY (PHOTO ID REQUIRED AT OPEN FOR INSPECTION)