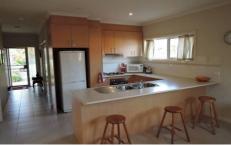

## 1/4 Persimmon Place WERRIBEE VIC

This gorgeous two bedroom unit is sure to impress the fussiest of all!! Perfectly presented both inside and outside. Master bedroom offers walk in robe, two way bathroom, fitted built in robes in second bedroom, ceiling fans in both bedrooms, large open plan kitchen, dining and living, modern cooking appliances, ample cupboards and bench space, split system heating and cooling unit. Single lock up garage with rear roller door and internal access. Covered pergola and low maintenance grounds and gardens. SORRY NO PETS ALOUD AT THIS PROPERTY (PHOTO ID REQUIRED AT OPEN FOR INSPECTION)