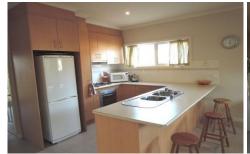

## 1/4 Persimmon Place WERRIBEE VIC

This gorgeous two bedroom unit is sure to impress the fussiest of all!! Perfectly presented both inside and outside. Master bedroom offers walk in robe, two way bathroom, fitted built in robes in second bedroom, ceiling fans in both bedrooms, large open plan kitchen, dining and living, modern cooking appliances, ample cupboards and bench space, split system heating and cooling unit. Single lock up garage with rear roller door and internal access. Covered pergola and low maintenance grounds and gardens. SORRY NO PETS ALOUD AT THIS PROPERTY (PHOTO ID REQUIRED AT OPEN FOR INSPECTION)