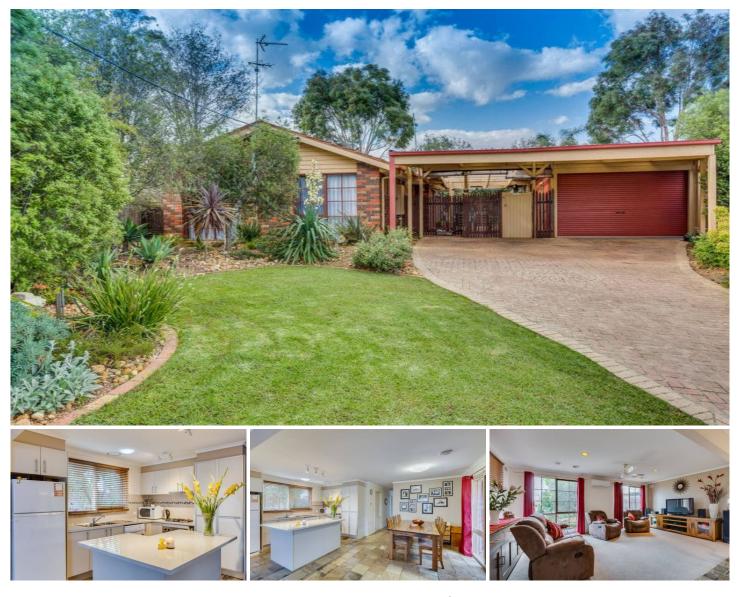

## 7 Broadlands Court HOPPERS CROSSING VIC

Located within easy reach to the freeway and within walking distance to the Werribee Plaza, Aqua Pulse/ Wyndham Events Centre, Heathdale Christian College and only a short distance to the Hoppers Crossing Train. This home offers three large bedrooms all with built in robes, open plan design with kitchen overlooking the meals and family living arrangement, stainless steel appliances and dishwasher, central bathroom, split system air conditioning and ducted heating. Outside offers a double carport and 1.5 car garage with rear access and covered outdoor entertaining area.