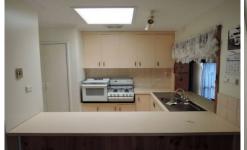

## 26 Oppy Crescent HOPPERS CROSSING VIC

This spacious four bedroom home offers walk in robe and ensuite off master, built in robes in bedrooms two, three and four, separate lounge room with split system heating and cooling unit, open kitchen and dining, internal laundry, dishwasher, gas wall furnace in the rear rumpus room and central bathroom. Outside offers garden shed, double lock up garage, tandem carport behind gates, outdoor decking on the blind side of the house and built in bbq area.