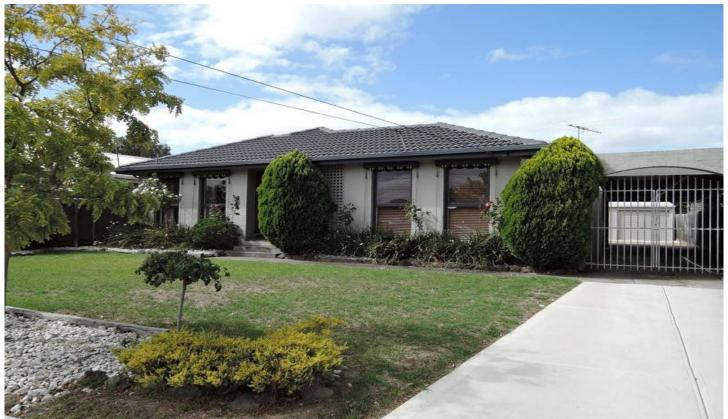

## 26 Oppy Crescent HOPPERS CROSSING VIC

This spacious four bedroom home offers walk in robe and ensuite off master, built in robes in bedrooms two, three and four, separate lounge room with split system heating and cooling unit, open kitchen and dining, internal laundry, dishwasher, gas wall furnace in the rear rumpus room and central bathroom. Outside offers garden shed, double lock up garage, tandem carport behind gates, outdoor decking on the blind side of the house and built in bbq area.