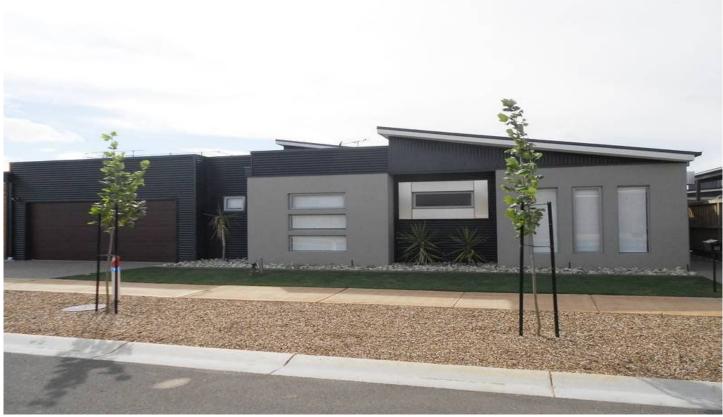

## **44 Filmont Drive WERRIBEE VIC**

This bright home will suit the fussiest of all renters, presenting high quality, latest modern finishes and is ready for you to move in and enjoy. Comprising of three spacious fitted bedrooms, master with ensuite and walk in robes, fitted study, a massive open plan living/family/meals arrangement, overlooking the super low maintenance backyard. Extra features include modern colours and stylish decor, stainless steel appliances including dishwasher, x2 split system units, double remote garage with internal access. This home is also perfectly located on the south side of Werribee within close proximity to the local town centre, schools and parklands. This perfect opportunity is not to be missed!