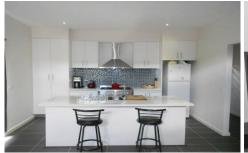

## **44 Filmont Drive WERRIBEE VIC**

This bright home will suit the fussiest of all renters, presenting high quality, latest modern finishes and is ready for you to move in and enjoy. Comprising of three spacious fitted bedrooms, master with ensuite and walk in robes, fitted study, a massive open plan living/family/meals arrangement, overlooking the super low maintenance backyard. Extra features include modern colours and stylish decor, stainless steel appliances including dishwasher, x2 split system units, double remote garage with internal access. This home is also perfectly located on the south side of Werribee within close proximity to the local town centre, schools and parklands. This perfect opportunity is not to be missed!